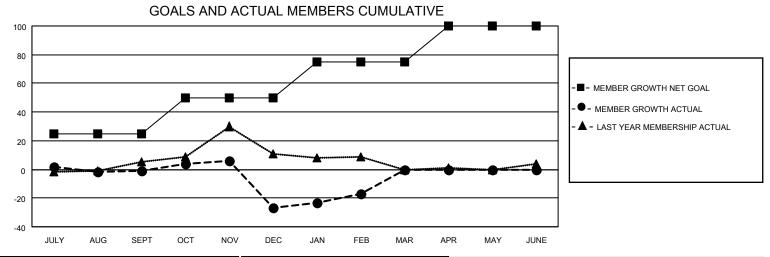

## District 20 S

| Clubs                 |               |           |               | Members               |                       |                         |                                                    |
|-----------------------|---------------|-----------|---------------|-----------------------|-----------------------|-------------------------|----------------------------------------------------|
| RESULTS FOR 2022-2023 |               |           |               | RESULTS FOR 2022-2023 |                       |                         |                                                    |
| QUARTER               | NEW CLUB GOAL | NEW CLUBS | DROPPED CLUBS | QUARTER MEMB          | ER GROWTH NET<br>GOAL | MEMBER GROWTH<br>ACTUAL | DROPPED<br>MEMBERS ACTUAL<br>(including transfers) |
| JULY/AUG/SEPT         | 1             | 0         | 0             | JULY/AUG/SEPT         | 25                    | 15                      | 16                                                 |
| OCT/NOV/DEC           | 0             | 0         | 0             | OCT/NOV/DEC           | 25                    | 29                      | 54                                                 |
| JAN/FEB/MAR           | 0             | 0         | 0             | JAN/FEB/MAR           | 25                    | 20                      | 9                                                  |
| APR/MAY/JUNE          | 0             | 0         | 0             | APR/MAY/JUNE          | 25                    | 0                       | 0                                                  |